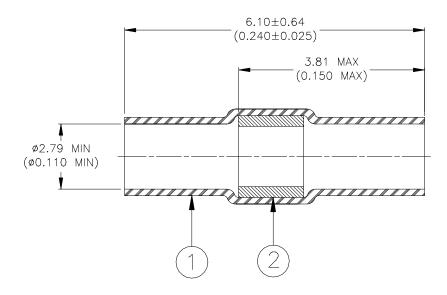

## **MATERIALS**

- 1. INSULATION SLEEVE: Heat-shrinkable, transparent blue, radiation cross-linked modified polyvinylidene fluoride.
- 2. SOLDER PREFORM WITH FLUX:

SOLDER: TYPE Sn63 per ANSI J-STD-006. FLUX: TYPE ROL1 per ANSI J-STD-004.

## **APPLICATION**

- 1. This part is designed to attach a 20 AWG or 18 AWG wire to a 1.40 (0.055) diameter pin having a minimum height of 3.56 (0.140).
- 2. Sleeve will recover to 1.27 (0.050) max. I.D.
- 3. Part may be installed with convection heaters.