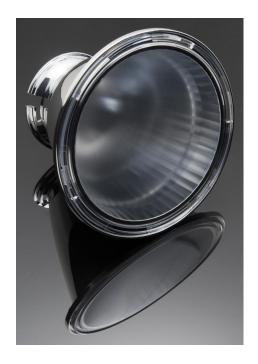

## **DETAILS**

Product Number CN12160\_LENA-W-DL

Family Lena
Type RefPack
Color metal
Diameter 111 mm
Height 86,2 mm
Style round
Optic Material PC

**Holder Material** 

Fastening screw

Status production ready

## **OPTICAL PROPERTIES**

Viewing Light Effi-

LED Angle Beam ciency cd/lm Connector

BXRA ES Rectangle 46 deg Wide 74 % -

| NOTE: The typical diverged tolerance. The typical tot is half of the peak value. | gence will be change<br>al divergence is the f | d by different color, oull angle measured w | chip size and chip position<br>here the luminous intensity | 1 |
|----------------------------------------------------------------------------------|------------------------------------------------|---------------------------------------------|------------------------------------------------------------|---|
|                                                                                  |                                                |                                             |                                                            |   |
|                                                                                  |                                                |                                             |                                                            |   |
|                                                                                  |                                                |                                             |                                                            |   |
|                                                                                  |                                                |                                             |                                                            |   |
|                                                                                  |                                                |                                             |                                                            |   |
|                                                                                  |                                                |                                             |                                                            |   |
|                                                                                  |                                                |                                             |                                                            |   |